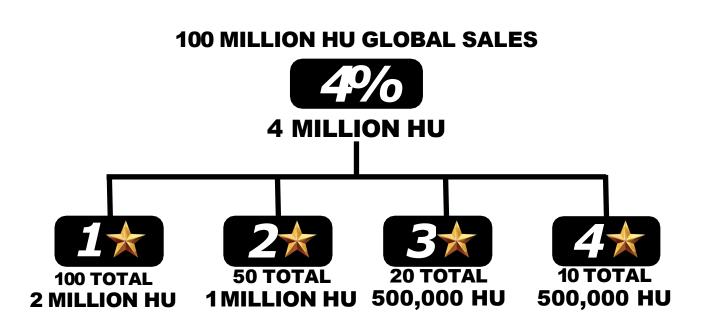

# GLOBAL REWARD (PAID MONTHLY)

**Example:** The company earns 100 million HU in product referral revenue, so **4%, or 4 million HU** is divided amongst VIP referees. The amount that each rank gets will depend on how many referees have achieved that reward level.