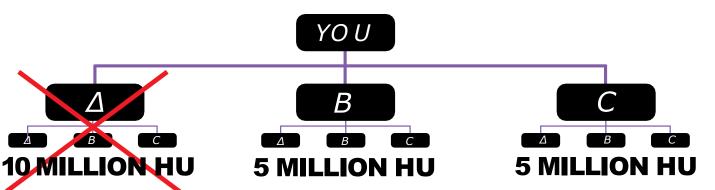

# O REWARD

(PAID DAILY)

**Example:** You have a total sales volume of **20 Million HU**. Your strongest **direct** has **10 million HU** in sales volume, so this is excluded. The remaining 10 million U in sales volume qualifies you for an **8% bonus on all total daily earnings**.