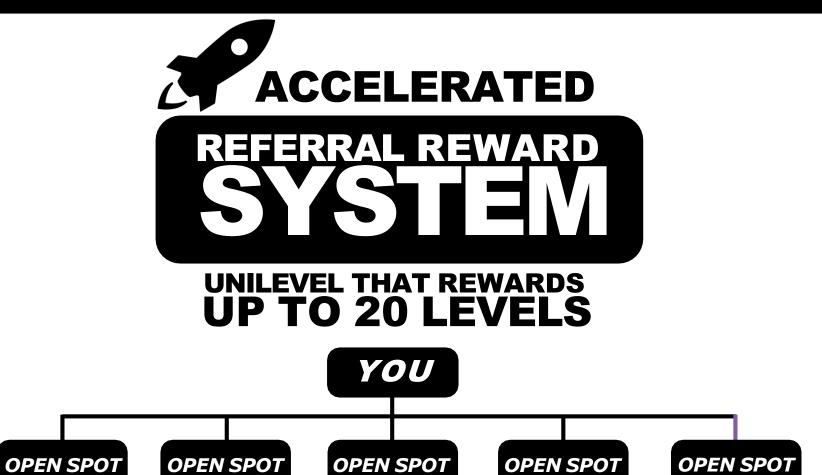

If you decide to become an HC affiliate, you can accelerate your daily earnings through our referral reward system, allow you to earn 3.0X much faster!

# COMMUNITY REWARD (PAID DAILY)

Paid 20 levels based on your downline's daily earnings. It's very simple. Refer 20 to unlock 20 levels.

# COMMUNITY (PAID DAILY)

**Example:** Your directs earn a total of 100,000HU per day. You get paid **20,000HU** daily, or **20%** of those earnings + 1-15% from levels 2-20!

| # OF DIRECTS | LEVEL | COMMISSION % |
|--------------|-------|--------------|
| 1            | 1     | 20%          |
| 2            | 2     | 15%          |
| 3            | 3     | 10%          |
| 4            | 4     | 5%           |
| 5            | 5     | 5%           |
| 6            | 6     | 5%           |
| 7-15         | 7-15  | 2 %          |
| 16-20        | 16-20 | 1%           |