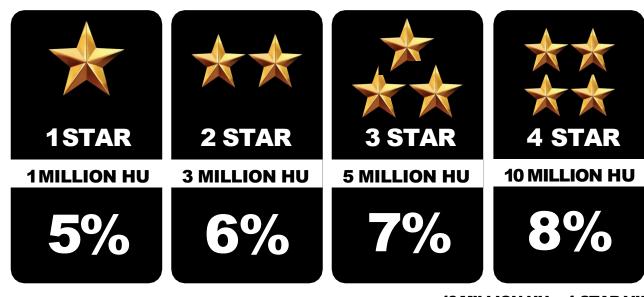

. You get paid **20,000HU** daily, or **20%** of those earnings + 1-15% from levels 2-20!

| # OF DIRECTS | LEVEL | COMMISSION % |
|--------------|-------|--------------|
| 1            | 1     | 20%          |
| 2            | 2     | 15%          |
| 3            | 3     | 10%          |
| 4            | 4     | 5%           |
| 5            | 5     | 5%           |
| 6            | 6     | 5%           |
| 7-15         | 7-15  | 2 %          |
| 16-20        | 16-20 | 1%           |

























# O REWARD

(PAID DAILY)

**Example:** You have a total sales volume of **20 Million HU**. Your strongest **direct** has **10 million HU** in sales volume, so this is excluded. The remaining 10 million U in sales volume qualifies you for an **8% bonus on all total daily earnings**.





10 MILLION HU = 4 STAR VIP

70,000HU

**5,600HU** 

























# GLOBAL REWARD (PAID MONTHLY)

**Example:** The company earns 100 million HU in product referral revenue, so **4%, or 4 million HU** is divided amongst VIP referees. The amount that each rank gets will depend on how many referees have achieved that reward level.



























## YOU GOT PAID...NOW WHAT COMES NEXT?

FIRST...

Convert your HU into HC or MOF | **3U Fee** 

# ...THEN YOU HAVE 2 CHOICES. WITHDRAW







Purchase licensed financial products or Pre-IPO shares **COMING SOON...** 

























## WITHDRAWAL RULES

### **PASSIVE EARNINGS:**

100%

Of your passive income is paid to your earnings with no restrictions and can be withdrawn anytime.

### **ACCELERATED EARNINGS:**

80